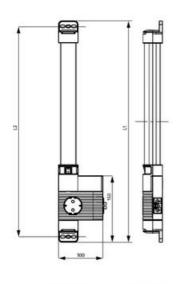

### **GENERAL DATA**

| Mounting               | Magnetic mount             |
|------------------------|----------------------------|
| Nominal voltage        | 220-240 V AC               |
| Activation             | No switch                  |
| Connection type        | 3-pole plug with snap lock |
| Socket                 | СН                         |
| Nominal socket current | 10 A                       |
| Light source           | LED                        |
| Luminance              | 1.080 Lm/1.730 Lm          |
| Life span              | 60,000h at +20°C           |
| DIMENSIONS             |                            |
|                        |                            |

| Length | 500 mm |
|--------|--------|
| Width  | 100 mm |
| Height | 44 mm  |

# ADDITIONAL DATA

| Weight      | 0,4 kg   |
|-------------|----------|
| Voltage max | 265 V ac |
| Voltage min | 200 V ac |

| LED 121 (Size 1) | LED 122 (Size 2) |
|------------------|------------------|
| L1 = 500 mm      | L1 = 700 mm      |
| L2 = 475 mm      | L2 = 675 mm      |