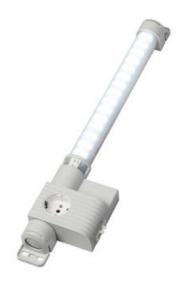

### VARIOLINE LAMP WITH SOCKET LED 121/122 - OBSOLETE - NEW RANGE COMING SOON

Varioline

12132.0-30 OBSOLETE - LED 121 220-240V AC, without switch, magnet fixing, Switzerland socket

• OBSOLETE

- FOR LED LIGHT USE LED 025
- FOR SOCKETS USE SD 035

#### PRODUCT DESCRIPTION

LED 121/122 Range is now Obsolete - Stego has a New Range coming Mid 2024

### **GENERAL DATA**

| Mounting               | Magnetic mount             |
|------------------------|----------------------------|
| Nominal voltage        | 220-240 V AC               |
| Activation             | No switch                  |
| Connection type        | 3-pole plug with snap lock |
| Socket                 | СН                         |
| Nominal socket current | 10 A                       |
| Light source           | LED                        |
| Luminance              | 1.080 Lm/1.730 Lm          |
| Life span              | 60,000h at +20°C           |
| DIMENSIONS             |                            |
|                        |                            |